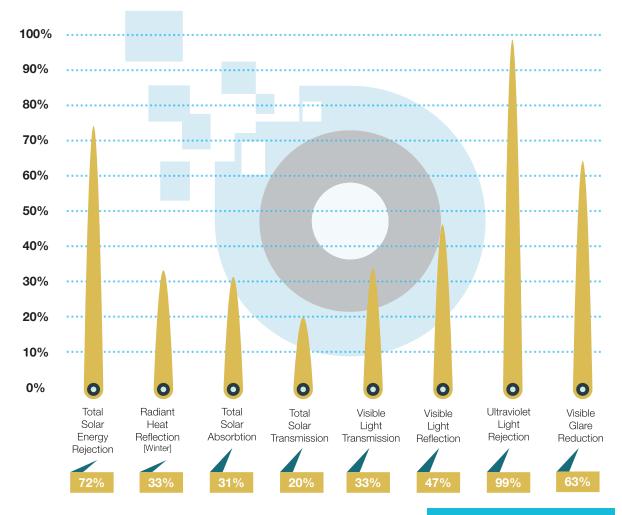

#35

**HEAT REDUCTION - 72%** 

**GLARE REDUCTION - 63%** 

RADIANT HEAT REFLECTANCE (IN DURING WINTER) - 33%

**HEAT REDUCTION - 61%** 

**GLARE REDUCTION - 42%** 

RADIANT HEAT REFLECTANCE (IN DURING WINTER) - 31%

#### **PRODUCT SPECIFICATION**

**RANGE: ULTRA PERFORMANCE** 

**VARIANT: #35** 

SHADING COEFFICIENT: 0.32

'U' FACTOR: 0.96

EMISSIVITY: 0.67

FILM COLOUR: CLEAR

% MAY CHANGE SLIGHTLY DEPENDING ON GLASS TYPE