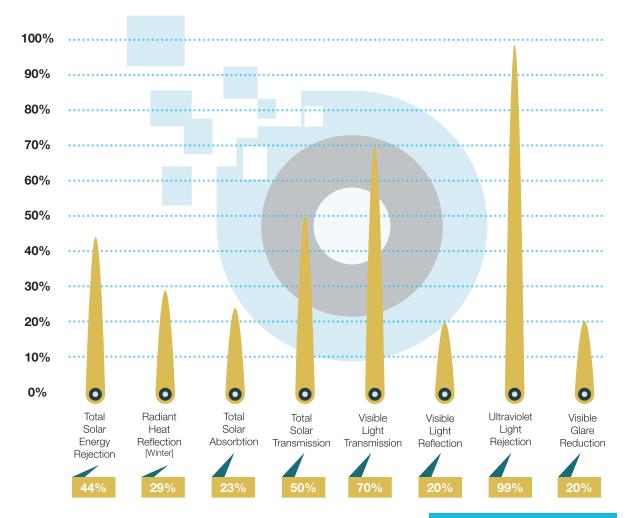

**HEAT REDUCTION - 44%** 

**GLARE REDUCTION - 21%** 

RADIANT HEAT REFLECTANCE (IN DURING WINTER) - 29%

At Solartek we pride ourselves

on finding the best possible solution to the problems of

Ultra Performance 70 is ideal for High Street Shops as it does not effect the customers being able to see through at the window displays as much as equivalent films and cuts out 43% heat as well as 99% Ultra Violet considerably reducing fading of goods increasing profits. When applied it is less apparent as it does not give a mirrored finish it simply tints the glass whilst still rejecting heat and glare.

#### **FEATURES & BENEFITS**

Compare this to our Neutral Shade Dark, Sunset Bronze 50 and Silver Reflective High and 'SEE THE DIFFERENCE'.

**SOLARTEK ULTRA PERFORMANCE 70** 

ideal for both commercial and domestic applictions. Significantly reduces incoming heat and provides excellent fading protection for fabrics and furniture.