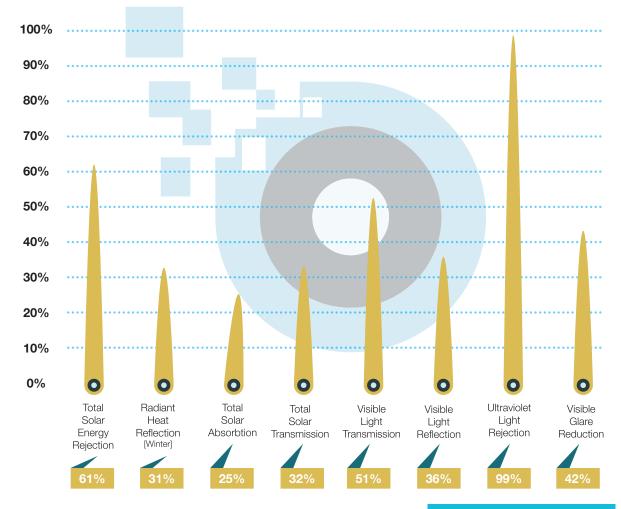

#35

**HEAT REDUCTION - 72%** 

**GLARE REDUCTION - 63%** 

RADIANT HEAT REFLECTANCE (IN DURING WINTER) - 33%

**HEAT REDUCTION - 61%** 

**GLARE REDUCTION - 42%** 

RADIANT HEAT REFLECTANCE (IN DURING WINTER) - 31%

#### **FEATURES & BENEFITS**

Compare this to our Neutral Shade Dark, Sunset Bronze 30 and Silver Reflective High and 'SEE THE DIFFERENCE'.

**SOLARTEK ULTRA PERFORMANCE 50** 

ideal for both commercial and domestic applictions. Significantly reduces incoming heat and provides excellent fading protection for fabrics and furniture.