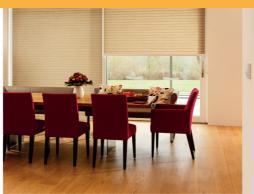

TRIFLOR ROLLER VENETIAN BLINDS
An elegant mix of roller blind and venetian blind

With the Triflor roller venetian blind, soft fabric slats between two fabric sheets guarantee flexible light control. The slats can be tilted as required and immerse the room in a pleasant, diffuse light.

The Triflor roller venetian blind is operated either using a pull chain or by electric motor for extra convenience. The fully-developed technology guarantees optimum ease of operation. Profiles and plastic parts are available in either white or silver anodised.