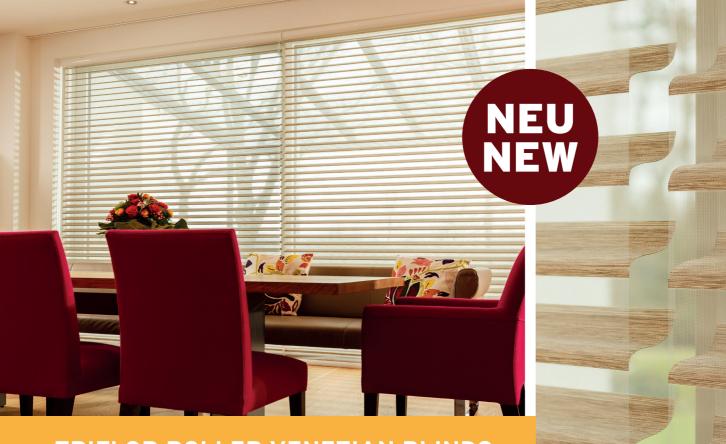

TRIFLOR ROLLER VENETIAN BLINDS
An elegant mix of roller blind and venetian blind

With the Triflor roller venetian blind, soft fabric slats between two fabric sheets guarantee flexible light control. The slats can be tilted as required and immerse the room in a pleasant, diffuse light.

The Triflor roller venetian blind is operated either using a pull chain or by electric motor for extra convenience. The fully-developed technology guarantees optimum ease of operation. Profiles and plastic parts are available in either white or silver anodised.

There are already 4 fabric collections available for the Triflor roller venetian blind: Campo, Elvo, Nativo and Borso – with no less than 27 colours to choose from.

The Triflor roller venetian blind is the perfect combination of functional operating technology and decorative fabric drape.