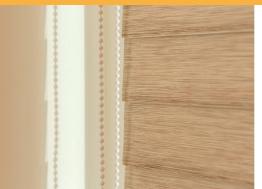

TRIFLOR ROLLER VENETIAN BLINDS
An elegant mix of roller blind and venetian blind

With the Triflor roller venetian blind, soft fabric slats between two fabric sheets guarantee flexible light control. The slats can be tilted as required and immerse the room in a pleasant, diffuse light.

There are already 4 fabric collections available for the Triflor roller venetian blind: Campo, Elvo, Nativo and Borso – with no less than 27 colours to choose from.

The Triflor roller venetian blind is the perfect combination of functional operating technology and decorative fabric drape.