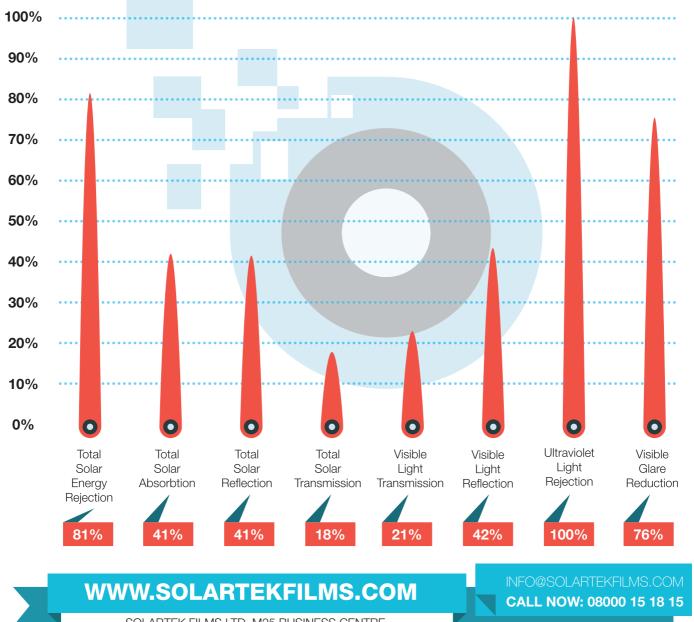

## **PRODUCT SPECIFICATION**

**RANGE: SAFETY FILM** 

VARIANT: N/A

SHADING COEFFICIENT: 0.33

'U' FACTOR: N/A

EMISSIVITY: N/A

FILM COLOUR: GREY

## **FEATURES & BENEFITS**

A diffused light grey tint when viewed from below.

Water and alcohol resistant, very cohesive and extremely durable.

Coolshade is a solar control film. Its metallized surface gives a dramatic reduction of the incoming solar heat by continuously reflecting it away, up to 10 degrees difference in room temperature have been achieved.