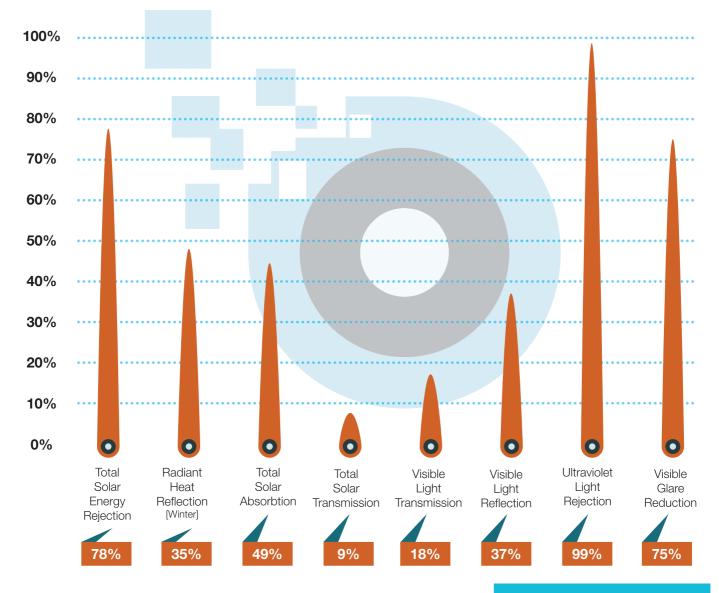

**HEAT REDUCTION - 79%** 

**GLARE REDUCTION - 75%** 

RADIANT HEAT REFLECTANCE (IN DURING WINTER) - 35%

With a modern metallic finish Solartek Bronze blends in well with factory tinted glass along with today's more sophisticated commercial and residential architecture.

#### **SOLARTEK DARK SOLAR BRONZE**

#### PRODUCT SPECIFICATION

**RANGE: SOLAR BRONZE** 

**VARIANT: DARK** 

SHADING COEFFICIENT: 0.25

'U' FACTOR: N/A

EMISSIVITY: 0.65

FILM COLOUR: DARK BRONZE