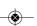

**HEAT REDUCTION - 66%** 

**GLARE REDUCTION - 58%** 

RADIANT HEAT REFLECTANCE (IN DURING WINTER) - 31%

Aesthetically enhances bronze and brown coloured brick buildings and looks great against brown window frames.

#### **SOLARTEK MEDIUM SOLAR BRONZE**

#### **PRODUCT SPECIFICATION**

**RANGE: SOLAR BRONZE** 

**VARIANT: MEDIUM** 

SHADING COEFFICIENT: 0.39

'U' FACTOR: N/A

EMISSIVITY: 0.69

FILM COLOUR: MEDIUM BRONZE